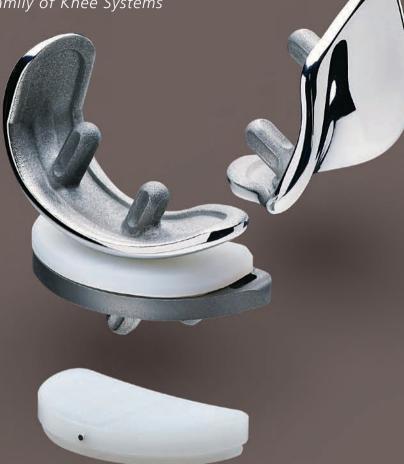

#### **RESTORIS® MCK MultiCompartmental Knee System**

Innovative and enabling, specifically designed for the precision of RIO<sup>™</sup>−bringing new capabilities and more treatment options.

- Uniquely designed implant components for true anatomic resurfacing
- Femoral and patellofemoral components that nest together and allow for smooth patella tracking and transitioning
- Cruciate sparing for all RESTORIS® MCK procedures
- Targeted to resurface the patient-specific disease state