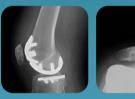

# Amazing Precision. Beautiful Results.

The next evolution of MAKOplasty® is here.



## Consistently Reproducible Precision



Pre





Post

### That's the beauty of MAKOplasty.®

MAKOplasty<sup>®</sup> provides the amazing precision of the RIO<sup>™</sup> Robotic Arm Interactive Orthopedic System and the innovative and enabling designs of the RESTORIS<sup>®</sup> MCK MultiCompartmental Knee System. Together focused purely on restoring the natural knee, freed from the confines of conventional instrumentation. The next evolution of MAKOplasty<sup>®</sup> is here—delivering beautiful results to a vast and growing patient population suffering with osteoarthritis of the knee.

- Planning specific to patient and anatomy for ideal placement to restore natural knee kinematics
- Tactile technology with 3-D visualization for controlled resurfacing within the pre-defined planned resection volume
- Multicompartmental resurfacing