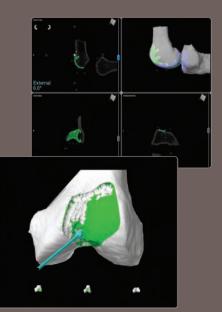

- Planning specific to patient and anatomy for ideal placement to restore natural knee kinematics
- Tactile technology with 3-D visualization for controlled resurfacing within the pre-defined planned resection volume
- Multicompartmental resurfacing implants that offer an alternative for the 40% to 65% of osteoarthritis patients who present with tibiofemoral/patellofemoral disease

- Accurately plan implant size, orientation and alignment utilizing CT-derived 3-D modeling
- Enabling the pre-resection capture of patient-specific kinematic tracking through full flexion and extension
- Real-time intra-operative adjustments for correct knee kinematics and soft-tissue balance
- Minimally invasive and bone sparing, with minimal tissue trauma for faster recovery