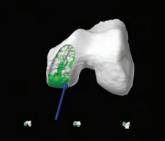

## Consistently Reproducible Precision

Pre

Post

### That's the beauty of MAKOplasty.®

MAKOplasty<sup>®</sup> provides the amazing precision of the RIO<sup>™</sup> Robotic Arm Interactive Orthopedic System and the innovative and enabling designs of the RESTORIS<sup>®</sup> MCK MultiCompartmental Knee System. Together focused purely on restoring the natural knee, freed from the confines of conventional instrumentation. The next evolution of MAKOplasty<sup>®</sup> is here—delivering beautiful results to a vast and growing patient population suffering with osteoarthritis of the knee.

### Every patient is unique. Every result is precisely beautiful.

RIO<sup>™</sup> assists the surgeon in achieving natural knee kinematics and optimal results at a level of precision previously unattainable with conventional instrumentation.

- Accurately plan implant size, orientation and alignment utilizing CT-derived 3-D modeling
- Enabling the pre-resection capture of patient-specific kinematic tracking through full flexion and extension
- Real-time intra-operative adjustments for correct knee kinematics and soft-tissue balance
- Minimally invasive and bone sparing, with minimal tissue trauma for faster recovery