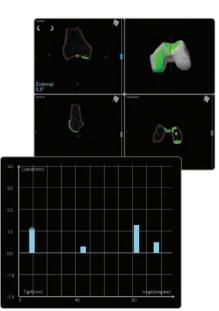

## Consistently Reproducible Precision

Pre

Post

### That's the beauty of MAKOplasty.®

MAKOplasty<sup>®</sup> provides the amazing precision of the RIO<sup>™</sup> Robotic Arm Interactive Orthopedic System and the innovative and enabling designs of the RESTORIS<sup>®</sup> MCK MultiCompartmental Knee System. Together focused purely on restoring the natural knee, freed from the confines of conventional instrumentation. The next evolution of MAKOplasty<sup>®</sup> is here—delivering beautiful results to a vast and growing patient population suffering with osteoarthritis of the knee.

### Every patient is unique. Every result is precisely beautiful.

RIO<sup>™</sup> assists the surgeon in achieving natural knee kinematics and optimal results at a level of precision previously unattainable with conventional instrumentation.

- Accurately plan implant size, orientation and alignment utilizing CT-derived 3-D modeling
- Enabling the pre-resection capture of patient-specific kinematic tracking through full flexion and extension
- Real-time intra-operative adjustments for correct knee kinematics and soft-tissue balance
- Minimally invasive and bone sparing, with minimal tissue trauma for faster recovery