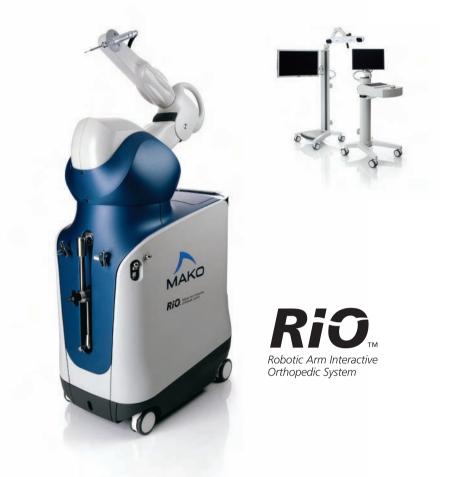

### MAKOplasty<sup>®</sup>–Powered by RIO<sup>™</sup>

### Every patient is unique. Every result is precisely beautiful.

RIO<sup>™</sup> assists the surgeon in achieving natural knee kinematics and optimal results at a level of precision previously unattainable with conventional instrumentation.

- Accurately plan implant size, orientation and alignment utilizing CT-derived 3-D modeling
- Enabling the pre-resection capture of patient-specific kinematic tracking through full flexion and extension
- Real-time intra-operative adjustments for correct knee kinematics and soft-tissue balance
- Minimally invasive and bone sparing, with minimal tissue trauma for faster recovery