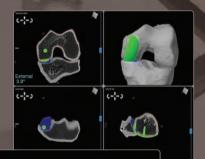

- Planning specific to patient and anatomy for ideal placement to restore natural knee kinematics
- Tactile technology with 3-D visualization for controlled resurfacing within the pre-defined planned resection volume
- Multicompartmental resurfacing implants that offer an alternative for the 40% to 65% of osteoarthritis patients who present with tibiofemoral/patellofemoral disease

- Accurately plan implant size, orientation and alignment utilizing CT-derived 3-D modeling
- Enabling the pre-resection capture of patient-specific kinematic tracking through full flexion and extension
- Real-time intra-operative adjustments for correct knee kinematics and soft-tissue balance
- Minimally invasive and bone sparing, with minimal tissue trauma for faster recovery